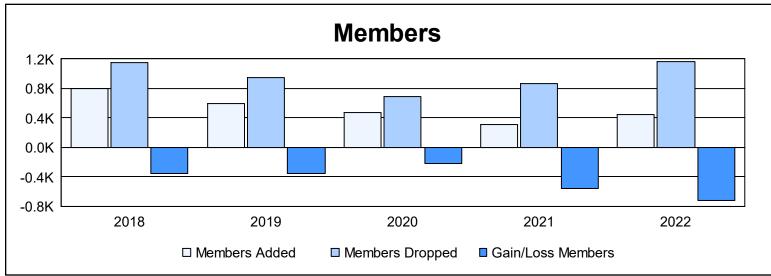

| Year      | New<br>Clubs | Dropped<br>Clubs | Gain/<br>Loss<br>Clubs | New<br>Members | Charter<br>Members | Reinstate<br>Members | Transfer<br>Members | Total<br>Member<br>Added | Total<br>Members<br>Dropped | Gain/<br>Loss<br>Members |
|-----------|--------------|------------------|------------------------|----------------|--------------------|----------------------|---------------------|--------------------------|-----------------------------|--------------------------|
| 2017-2018 | 1            | 16               | -15                    | 561            | 48                 | 20                   | 164                 | 793                      | 1,154                       | -361                     |
| 2018-2019 | 0            | 14               | -14                    | 494            | 5                  | 15                   | 81                  | 595                      | 952                         | -357                     |
| 2019-2020 | 0            | 6                | -6                     | 388            | 6                  | 15                   | 62                  | 471                      | 696                         | -225                     |
| 2020-2021 | 0            | 20               | -20                    | 244            | 19                 | 14                   | 35                  | 312                      | 869                         | -557                     |
| 2021-2022 | 0            | 18               | -18                    | 372            | 16                 | 7                    | 55                  | 450                      | 1,167                       | -717                     |
| Average   | 0            | 15               | -15                    | 412            | 19                 | 14                   | 79                  | 524                      | 968                         | -443                     |